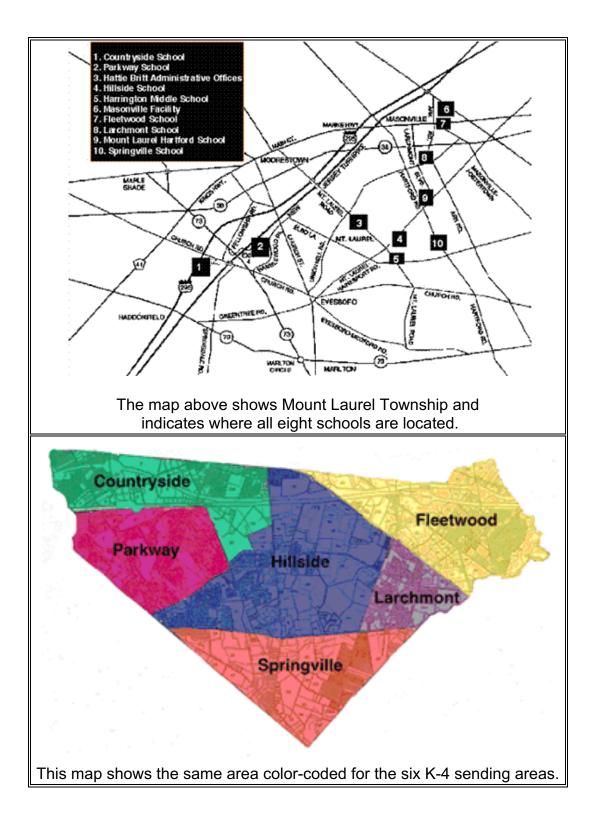

## **Geographic Area Explanation:**

**Countryside School:** All areas north of NJ Turnpike and west of Moorestown-Mount Laurel Road, but including Stonegate.

**Fleetwood School:** All areas north of Route 38. (Exception: Rancocas Pointe development attends Springville School.)

**Hillside School:** All areas north of Hainesport-Mount Laurel Road, west of Hartford Road, south of Route 38 and Union Mill Road and including Laurel Knoll, Pheasantmere, Walton Avenue, Courts at Brookfield, Carlisle Court and Union Mill Farms.

**Larchmont School:** All areas north of Hainesport-Mount Laurel Road, east of Hartford Road and south of Route 38.

**Parkway School:** All areas north of Union Mill Road, south of NJ Turnpike and west of Elbo Lane.

**Springville School:** All areas south of Hainesport-Mount Laurel Road.